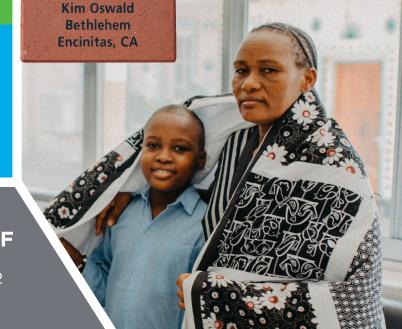

## **SPONSOR A BRICK FOR \$500**

**Support LWR's Quilt & Kit Shipping Fund.** Your gift helps send Quilts to people like Esther Anthony and her son Asaya Erasto Liguda (pictured to the right) in Tanzania who are living at the hospital while Asaya completes treatment for leukemia.