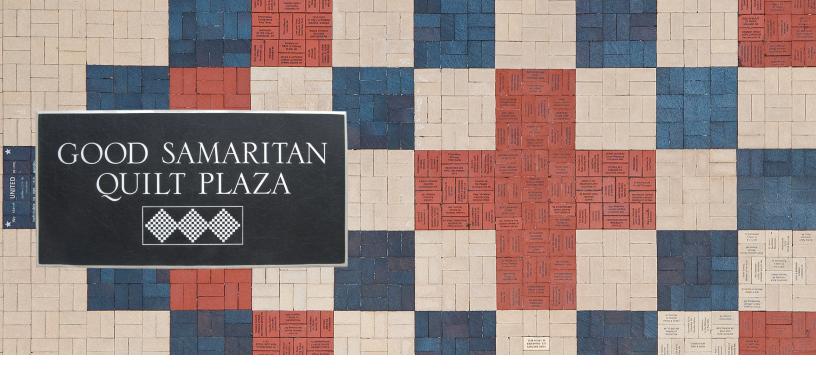

# MANY WILL REMEMBER YOUR KINDNESS.

**The Good Samaritan Quilt Plaza** in front of LWR's Baltimore headquarters stands as a testament to many acts of generosity and kindness. The engraved and colorful bricks make a pattern called "Many Trips Around the World" and represent the distribution of millions of Quilts and comfortgiving Kits to people who have lost everything to a natural disaster or war or who struggle with endemic poverty.

### What better way to honor someone than to sponsor a brick in his or her name?

You may sponsor as many bricks as you like. New bricks are installed twice a year. Once installed, you will receive a certificate of appreciation for your support that includes a photo of your brick.